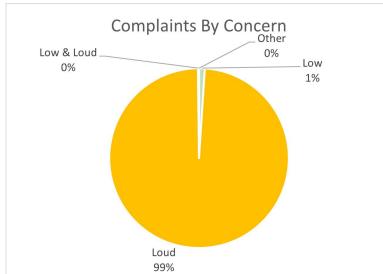

## LGB AIRCRAFT NOISE COMPLAINTS March 2024

| Complaints by Zip Code |            |            |  |  |  |  |  |  |
|------------------------|------------|------------|--|--|--|--|--|--|
| Zip Code               | Complaints | Households |  |  |  |  |  |  |
| 90254                  | 5          | 1          |  |  |  |  |  |  |
| 90278                  | 89         | 1          |  |  |  |  |  |  |
| 90302                  | 3          | 2          |  |  |  |  |  |  |
| 90712                  | 1037       | 1          |  |  |  |  |  |  |
| 90713                  | 11         | 1          |  |  |  |  |  |  |
| 90740                  | 589        | 2          |  |  |  |  |  |  |
| 90746                  | 3          | 2          |  |  |  |  |  |  |
| 90755                  | 3,507      | 3          |  |  |  |  |  |  |
| 90807                  | 27,879     | 105        |  |  |  |  |  |  |
| 90808                  | 2,955      | 9          |  |  |  |  |  |  |
| 90815                  | 1,195      | 7          |  |  |  |  |  |  |
| 92626                  | 639        | 1          |  |  |  |  |  |  |
| 92627                  | 1          | 1          |  |  |  |  |  |  |
| 92647                  | 892        | 1          |  |  |  |  |  |  |
| 92648                  | 59         | 3          |  |  |  |  |  |  |
| 92649                  | 47         | 4          |  |  |  |  |  |  |
| 92656                  | 7          | 1          |  |  |  |  |  |  |
| 92676                  | 1          | 1          |  |  |  |  |  |  |
| Totals                 | 38,915     | 150        |  |  |  |  |  |  |