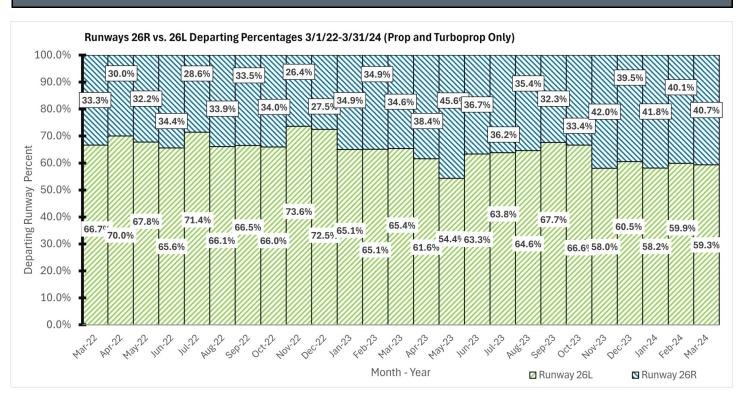

#### Runways 26R vs. 26L Departing Percentages 3/1/22-3/31/24 (Prop and Turboprop Only)