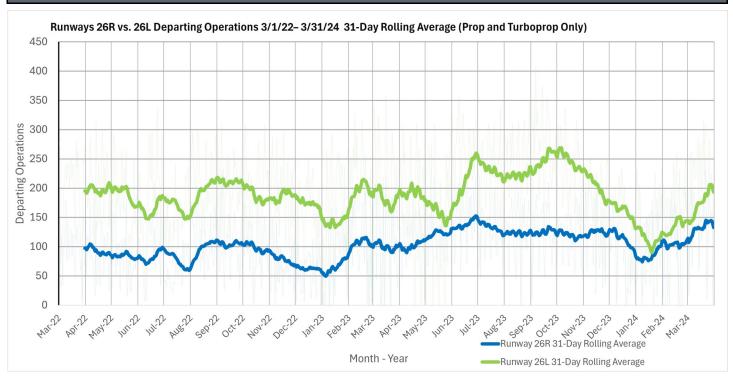

### Runway 26R and Runway 26L General Aviation Analysis March 2024

Runways 26R vs. 26L Departing Operations 3/1/22-3/31/24 31-Day Rolling Average (Prop and Turboprop Only)

Source: Long Beach Airport Noise and Operations Monitoring System (ANOMS)