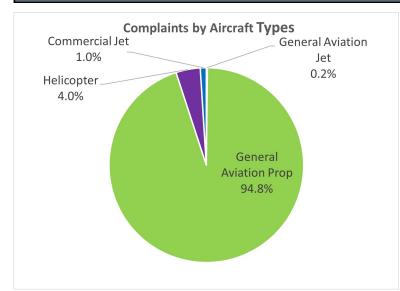

## LGB AIRCRAFT NOISE COMPLAINTS March 2024

| Complaints by Zip Code |            |            |  |  |  |  |  |  |
|------------------------|------------|------------|--|--|--|--|--|--|
| Zip Code               | Complaints | Households |  |  |  |  |  |  |
| 90254                  | 5          | 1          |  |  |  |  |  |  |
| 90278                  | 89         | 1          |  |  |  |  |  |  |
| 90302                  | 3          | 2          |  |  |  |  |  |  |
| 90712                  | 1037       | 1          |  |  |  |  |  |  |
| 90713                  | 11         | 1          |  |  |  |  |  |  |
| 90740                  | 589        | 2          |  |  |  |  |  |  |
| 90746                  | 3          | 2          |  |  |  |  |  |  |
| 90755                  | 3,507      | 3          |  |  |  |  |  |  |
| 90807                  | 27,879     | 105        |  |  |  |  |  |  |
| 90808                  | 2,955      | 9          |  |  |  |  |  |  |
| 90815                  | 1,195      | 7          |  |  |  |  |  |  |
| 92626                  | 639        | 1          |  |  |  |  |  |  |
| 92627                  | 1          | 1          |  |  |  |  |  |  |
| 92647                  | 892        | 1          |  |  |  |  |  |  |
| 92648                  | 59         | 3          |  |  |  |  |  |  |
| 92649                  | 47         | 4          |  |  |  |  |  |  |
| 92656                  | 7          | 1          |  |  |  |  |  |  |
| 92676                  | 1          | 1          |  |  |  |  |  |  |
| Totals                 | 38,915     | 150        |  |  |  |  |  |  |