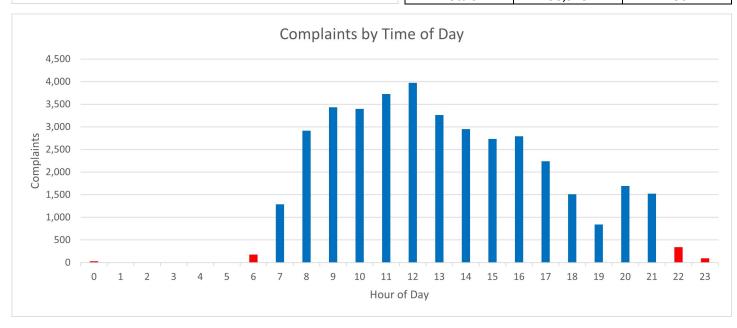

## LGB AIRCRAFT NOISE COMPLAINTS March 2024

| Complaints by Zip Code |            |            |  |  |  |  |  |  |
|------------------------|------------|------------|--|--|--|--|--|--|
| Zip Code               | Complaints | Households |  |  |  |  |  |  |
| 90254                  | 5          | 1          |  |  |  |  |  |  |
| 90278                  | 89         | 1          |  |  |  |  |  |  |
| 90302                  | 3          | 2          |  |  |  |  |  |  |
| 90712                  | 1037       | 1          |  |  |  |  |  |  |
| 90713                  | 11         | 1          |  |  |  |  |  |  |
| 90740                  | 589        | 2          |  |  |  |  |  |  |
| 90746                  | 3          | 2          |  |  |  |  |  |  |
| 90755                  | 3,507      | 3          |  |  |  |  |  |  |
| 90807                  | 27,879     | 105        |  |  |  |  |  |  |
| 90808                  | 2,955      | 9          |  |  |  |  |  |  |
| 90815                  | 1,195      | 7          |  |  |  |  |  |  |
| 92626                  | 639        | 1          |  |  |  |  |  |  |
| 92627                  | 1          | 1          |  |  |  |  |  |  |
| 92647                  | 892        | 1          |  |  |  |  |  |  |
| 92648                  | 59         | 3          |  |  |  |  |  |  |
| 92649                  | 47         | 4          |  |  |  |  |  |  |
| 92656                  | 7          | 1          |  |  |  |  |  |  |
| 92676                  | 1          | 1          |  |  |  |  |  |  |
| Totals                 | 38,915     | 150        |  |  |  |  |  |  |