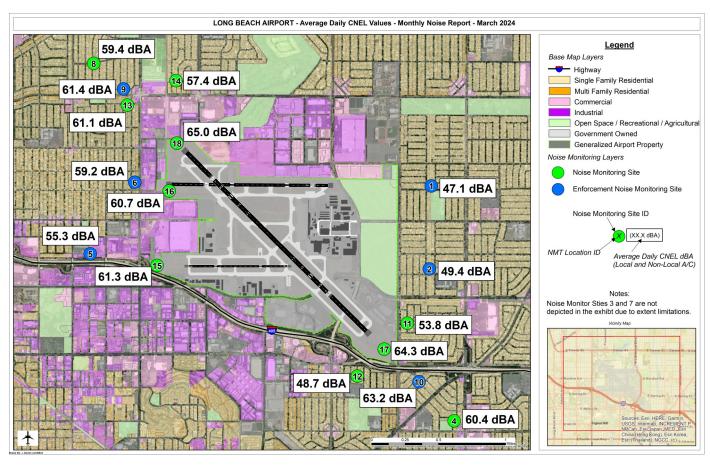

### Noise Monitor Data March 2024

#### Average Daily Aircraft CNEL Values – March 2024

Source: Long Beach Airport Noise and Operations Monitoring System (ANOMS)  $\,$ 

Note: Noise Monitors 3 and 7 are not depicted on the exhibit due to extent limitations