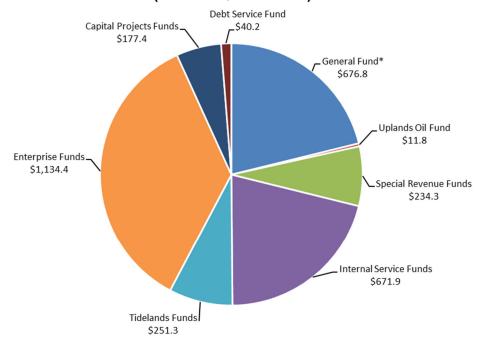

### Adopted FY 24 Revenues All Funds (in millions) (TOTAL= \$3.2 billion)

\*FY 24 adopted revenue excludes \$35.3 million for a release of reserves comprised of \$20.3 million in anticipated FY 23 operating surplus, \$7.5 million from Measure A, and \$7.5 million from the City's allocation from the Monsanto Settlement.