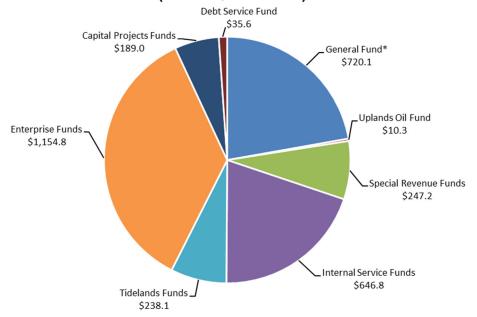

## Adopted FY 24 Expenditures All Funds (in millions) (Total = \$3.2 billion)

\*FY 24 adopted expenditures excludes Measure B stablization fund set-aside of \$0.8 million.