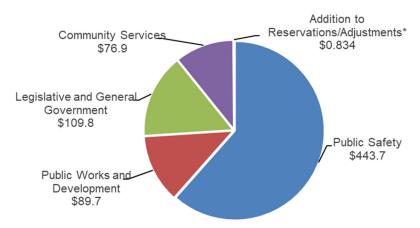

### Adopted FY 24 Uses General Fund (in millions) by Category of Service (Total = \$720.9 million)

<sup>\*</sup>Addition to Reservations/Adjustments is Measure B stabilization funds set-aside of \$0.8 million.