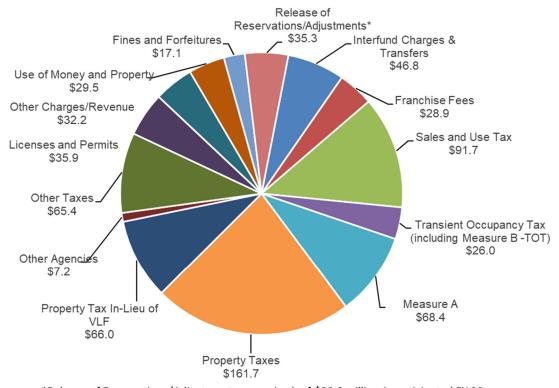

#### Adopted FY 24 Sources General Fund (in millions) (Total = \$712.1 million)

\*Release of Reservations/Adjustments comprised of \$20.3 million in anticipated FY 23 operating surplus, \$7.5 million from Measure A, and \$7.5 million from the City's allocation from the Monsanto Settlement.